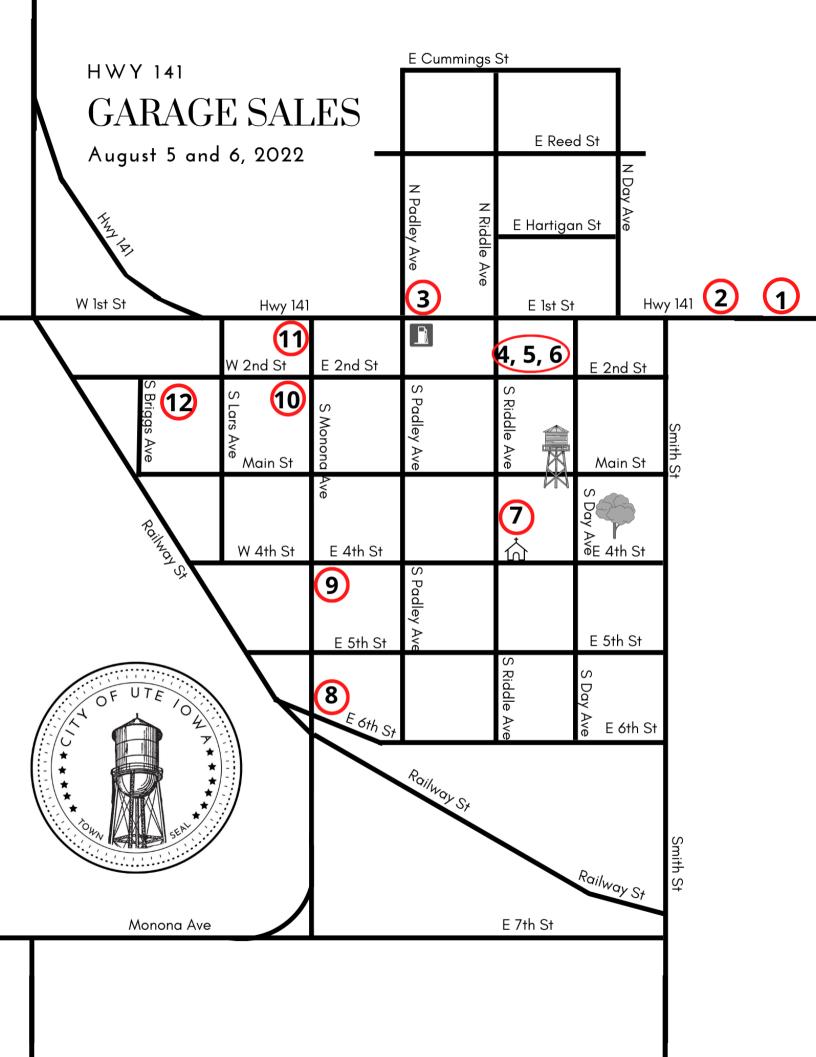

# Ute - Hwy 141 Garage Sales August 5 – 6, 2022

- 1. **21039 Hwy 141** On Hwy 141 Fri and Sat 8am 5pm. Furniture, tables, dressers, lift chairs, toys, children's clothes, women's clothes, shoes, purses
- 2. **21007 Hwy 141** On Hwy 141 Household goods, tools, hardware, misc. goods
- 3. **129 E 1**st **St** FRIDAY ONLY We got stuff
- 4. **110 Riddle Ave** Lots of misc. items, set of 6 maple dining chairs, antique stereo/radio, filing cabinet, laminate flooring, area rug, lots of clothing
- 5. **309 E 2<sup>nd</sup> St** Coffee end table, chairs, women's clothes, boy clothes, coats, vases, toys
- 6. **312 E 2<sup>nd</sup> St** Small kitchen appliances, baking pans, glassware, knickknacks, sport equipment, fabric, hangers, step stools, some Tupperware, mud boots (size 9)
- 7. **303** E. **4**<sup>th</sup> **St** (**St. Paul's Lutheran Church**) Friday 7am-4pm, Sat 8am-noon. Enter through parking lot behind the church, sale is indoors with A/C and no stairs. Garage Sale and Bake Sale fundraiser the youth group and Sunday School. Baked goods and treats, household goods, knickknacks, clothing, toys, fabric, misc. items.
- 8. **513 S Monona Ave** Med-large women's clothes, women's shoes (size 10), some baby items, horse tack, house décor, wedding items
- 9. 403 S Monona Ave SAT ONLY We got stuff
- 10. **110 W 2<sup>nd</sup> St** Saturday 8am-? Homemade jellies and jams, fresh baked cinnamon rolls, pecan rolls, etc. 1997 Yamaha Virago XV1100 cc special
- 11. **100 W 1<sup>st</sup> St** Friday 8am 5pm, 8am 4pm. Tools, hardware, collectibles, vintage car, tractor parts
- 12. **220 W 2<sup>nd</sup> St** FRIDAY ONLY 8am 5pm. Baby girl items, household items, etc.