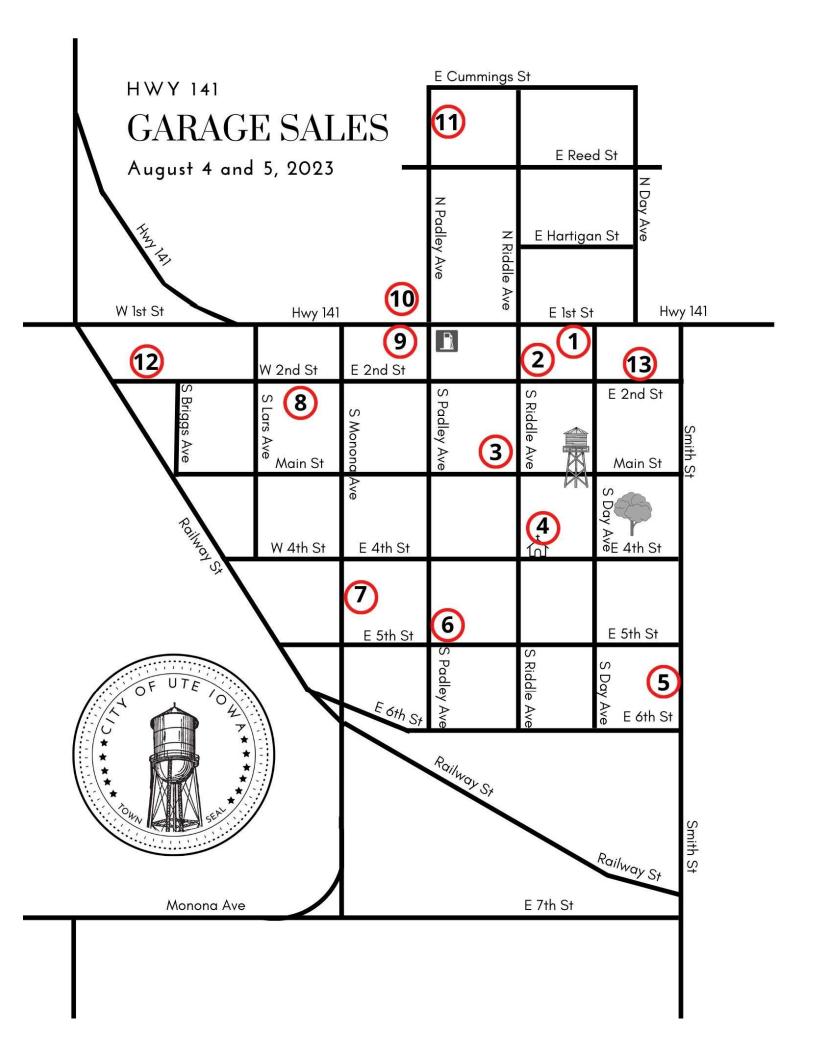

# Ute - Hwy 141 Garage Sales August 4 – 5, 2023

- 1. **100 S Day Ave** Fri 8am 5pm, Sat 8am ? Gemstone necklaces, crystals, clothes, furniture, porcelain dolls, lead crystal, china, dishware, antiques, collectibles, toys, misc.
- 2. **100 S Riddle Ave** Fri and Sat 8:30am 5pm. All kinds of miscellaneous items, some clothing, some furniture
- 3. 233 Main St (Old Christian Church) Fri and Sat 7am 4pm. Multi-family household goods
- 4. **303 E. 4th St (St. Paul's Lutheran Church)** Fri 8am 5pm, Sat 8am 2pm. Enter through parking lot behind the church, sale is indoors with A/C and no stairs. Multi-family. Household, clothing, toys, misc. All proceeds go towards the family ministry at St. Paul's. Reduced price sale Saturday Noon 2pm.
- 5. **516 S Smith St** Fri and Sat 8am 5pm. Women Clothing XS-XL, possibly some plus size, household items. Some girl clothing 10/12-14/16, shoes, misc.
- 6. **201 E 5**<sup>th</sup> **St** Fri 8am 5pm, Sat 9am ? Baby items, baby clothes up to 9 months, women's clothing (small, med, large), men's clothing, boy's toys and clothes (10-12, 14-16), household items, prom dresses, and more
- 7. **419 S Monona** Fri 8am 5pm, Sat 8am 3pm. Glass top stove, dishes, bedding, curtains, furniture, tools, electric roaster, toys, electric griddle
- 8. **110 W 2<sup>nd</sup> St** FRI ONLY 8am Noon. Freshly baked cinnamon rolls and pecan rolls and more. Homemade jellies and jams. House plants and perennial outdoor plants.
- 9. **100 Blk 1**<sup>st</sup> **St** (Across from Pohlman Storage) Fri and Sat 8am 5pm. Multi-family, tools, home supplies, furniture, misc. antiques
- 10. **129 E 1<sup>st</sup> St (Pohlman Storage)** Fri and Sat 8am 5:30pm. Tools, home supplies, antiques, misc.
- 11. **315 N Padley** Fri 8am 2pm, Sat 8am Noon. Outside wicker set, Christmas décor, office supplies, dual monitors, misc. other items
- 12. **301 W 2<sup>nd</sup> St** Fri 9am 6pm, Sat 7am 6pm. Collectibles, tools, baby furniture, antiques, furniture
- 13. 410 E 2<sup>nd</sup> St Fri 8am 5pm, Sat 8am Noon. Miscellaneous. A little bit of everything.